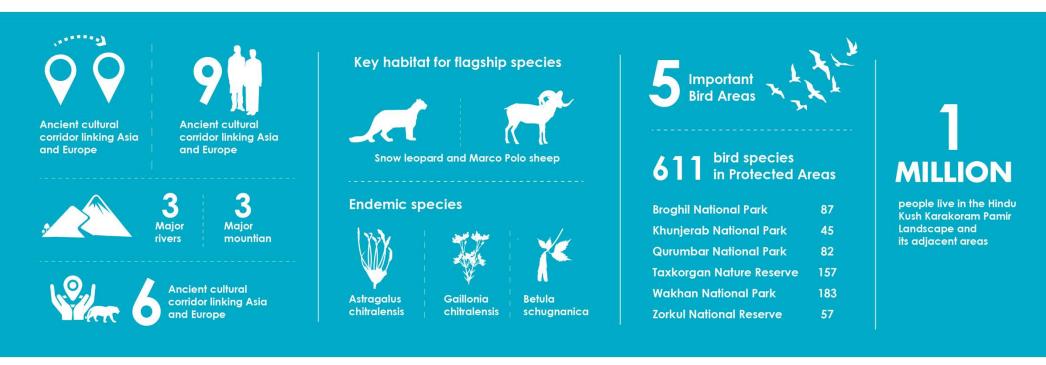

#### Socio-ecological treasure

The landscape supports a striking mosaic of plant communities, including different species of medicinal and endemic plants. The landscape is also home to a considerable number of globally threatened mammal species.