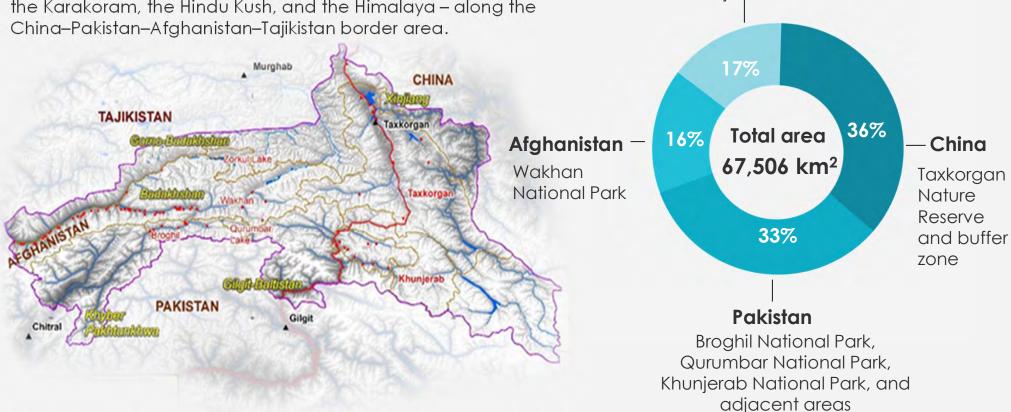

### A transboundary landscape

The Hindu Kush Karakoram Pamir Landscape (HKPL) Initiative is a transboundary initiative implemented by the International Centre for Integrated Mountain Development (ICIMOD). It aims to promote conservation and development in the landscape with particular emphasis on biodiversity conservation, ecosystem restoration, and regional cooperation.

#### A transboundary landscape

The Hindu Kush Karakoram Pamir Landscape is a highly fragile alpine ecosystem at the junction of three mountain ranges – the Karakoram, the Hindu Kush, and the Himalaya – along the China–Pakistan–Afghanistan–Tajikistan border area.

**Tajikistan** 

Zorkul Nature Reserve

and adjacent area