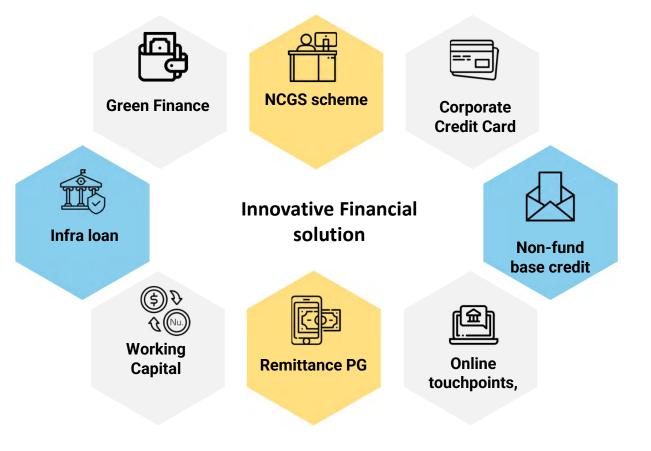

### What we Offer?

- Sector infra investment
- Maintenance loans
- Development of

destination

• Green Finance window

### What we Offer?

- Sector infra investment
- Maintenance loans
- Development of destination
- Green Finance Window