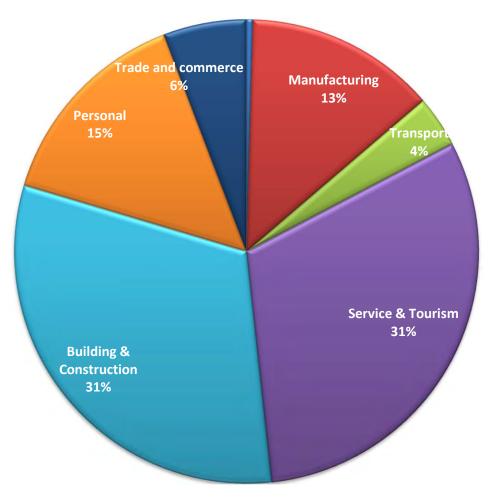

3 years
- Concessional interest rate working capital loan(tourism, airlines, and manufacturing) to meet:
  - Salary of employees
  - Utility bill payment
  - Other overhead expenses
  - Refund of advance booking liabilities

"With a hope for blue sky after storm"

معرما بلام المحمد ا 

# Investment opportunity

- Global average contribution from tourism was 10.30% in 2019
- Bhutanese tourism sector contributed about 7% to the GDP which is way below the global average.
- For a sector which employs 16% of the total workforce, the contribution to the GDP should be significantly higher.

### *Service & tourism Sector lending*



معرماتها مرجود المحرا **Bood Bank of Bhutan** Adhi Company Banker to the Nation since 1968

### *Service & tourism Sector lending*

### **BOB Credit by Sector-2021**





### What we Offer?

- Sector infra investment
- Maintenance loans
- Development of

destination

• Green Finance window





#### Chharo e-wallet



YOUR ULTIMATE **DIGITAL WALLET CHHARO** 

To cater tourists financial transaction needs.



## International Credit Card



Can be used on VISA enabled POS in all countries and online in all countries except in India.

Acceptance of all international cards like

VISA

VISA, Master, AMEX, JCB etc.;



### What we Offer?

- Sector infra investment
- Maintenance loans
- Development of destination
- Green Finance Window

### Green finance Window

With a focus on...

Impacts

benefits

•

•

•

٠

•



Source: GCF 8 strategic result areas

حظ ما با کی ما بعد ا **Bobs to the Nation Since 1968** 

#### *Key issues and possible Strategic Intervent