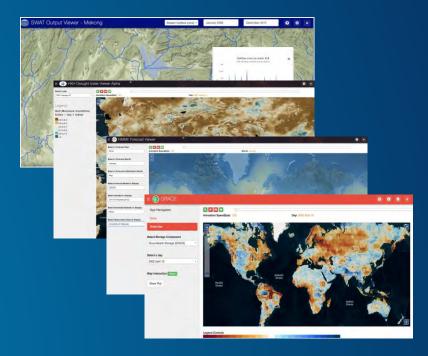

e



### Hydrologic Model Development



#### A Paradigm Shift – Disruptive Technologies that Enable

**PAST** – Capacity to build models/workflows and create actionable information



**CURRENT** – Capacity to use actionable information from trusted/proven models/workflows



#### **GEOGIOWS ECMWF Global Streamflow Services**





#### **Web Services**





Streamflow API at Azure







Global WMS at Living Atlas

#### **Custom Web Apps**







#### **Overcoming Global Modeling Barriers**





**Cyberinfrastructure** and **Workflows** 





Web apps and web services













Accessibility tools and programmatic extraction

### Web Service Enabling Technologies









#### **Tethys – Lowers Barrier for Web App Development**



### **Tethys App Development for SERVIR - HKH**









### **ECMWF – GloFAS Global Runoff Forecasting**



#### **Historical Simulation**



1979-2018





#### **Return Periods**







#### **Streamflow Forecasts**



#### **Global Network**





### **Tethys Deploys and Manages Apps**



#### Dominican Republic HydroViewer with Validation



Log In

#### Apps Library













1

#### **ICIMOD Portal**



#### Colombia HydroViewer with Validation







#### Apps Library





GRACE 2.0









Cistorical Validation Cool - Polombia



### NOAA Global Forecast System (GFS)



#### Flash Flood Guidance Application of Aggregated Rainfall



#### **Global Land Data Assimilation**



#### **Groundwater Mapping from Well Logs**



# Nepal Flood Map Viewer





# **Flood Extent App**





### **HydroStats Validation Tool**





#### AltEx