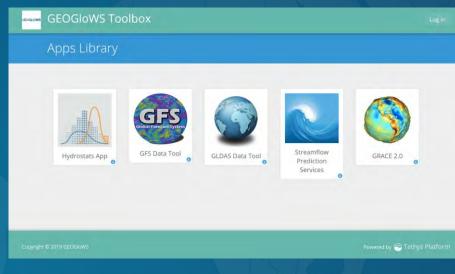

mflow**





HydroViewer Bangladesh

### Tethys Apps for SERVIR AST Projects



















Ferlo Ephemeral

Water Body

Monitoring

Dashboard





Streamflow

Prediction Tool











Colombia

Regional Drought Monitoring

System Beta











Visualizer







### **GEOGIoWS Tethys App Warehouse**





#### APP WAREHOUSE

#### Top Free iPhone Apps



Brown Network CF Get | -Get -



Music Downloa. Cl Geri -





DGet -Ye-Adm Purchassis





Flood Extent App

Ferlo Ephemeral Water Body Monitoring



NASA

nasaaccess



Statistics

Calculator































Groundwater Level Mapping





Bangladesh







HydroViewer















Flood Extent App





GLDAS Data











NASA





~ Streamflow







0

Veg. Viewer Africa

Agricultural Drought Watch

GRACE 2.0





GRACE 2.0











#### Nepal

"... important supplement to other data and models used by DHM, with the real possibility of saving lives and property"



Ram Gopal Deputy Director DHM

#### Global Streamflow Services – A Paradigm Shift





Toolbox





ESRI Living Atlas Layers, Apps, Widgets



Global Streamflow Services - A Paradigm Shift