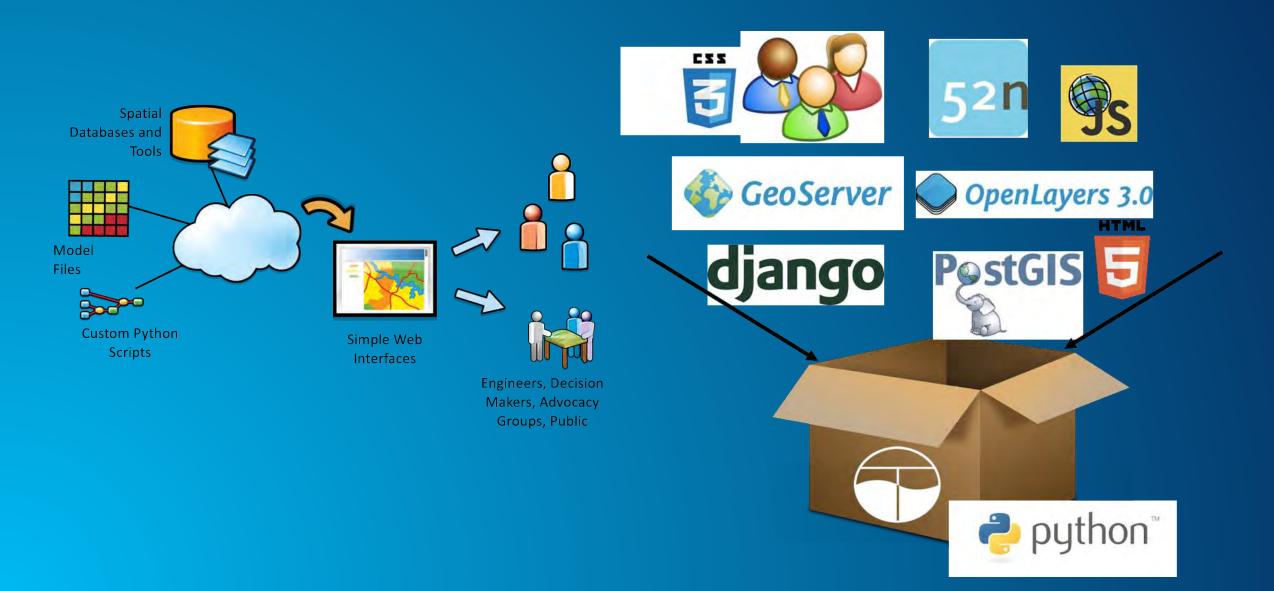

#### **Overcoming Global Modeling Barriers**

**Cyberinfrastructure** and **Workflows** 

Web apps and web services

Accessibility tools and programmatic extraction

### Web Service Enabling Technologies

#### **Tethys – Lowers Barrier for Web App Development**