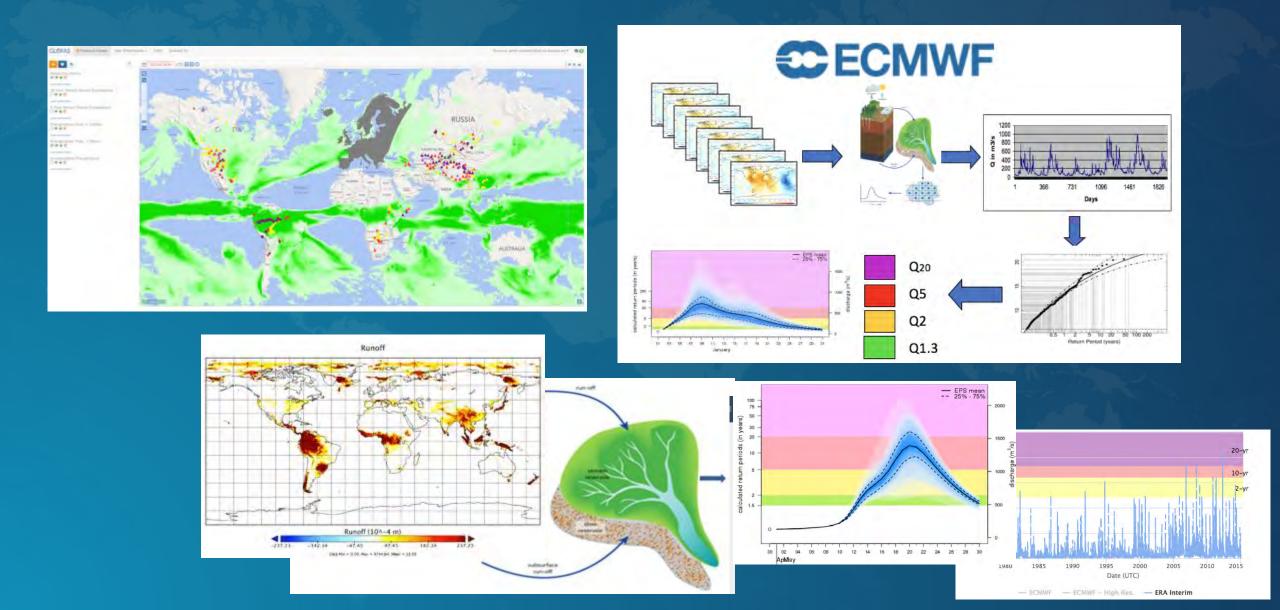

### **ECMWF – GloFAS Global Runoff Forecasting**

#### **Historical Simulation**

1979-2018

#### **Return Periods**

#### **Streamflow Forecasts**