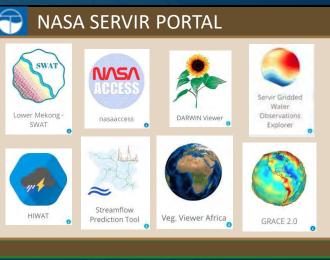

### Tethys Apps for SERVIR AST Projects

Ferlo Ephemeral

Water Body

Monitoring

Dashboard

Streamflow

Prediction Tool

Colombia