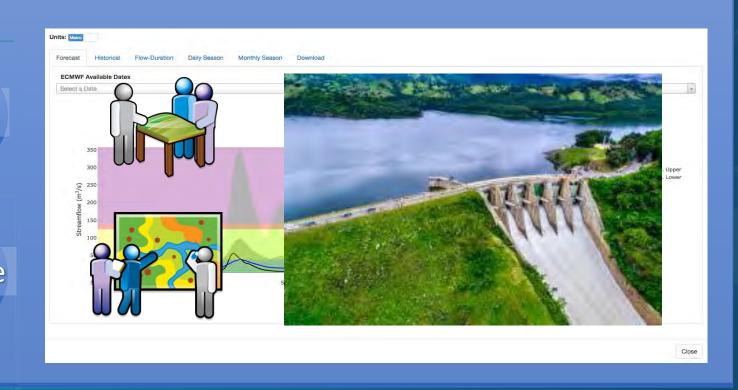

#### **GEOGIOWS ECMWF Global Streamflow Services**

#### **Web Services**

Streamflow API at Azure

Global WMS at Living Atlas

#### **Custom Web Apps**