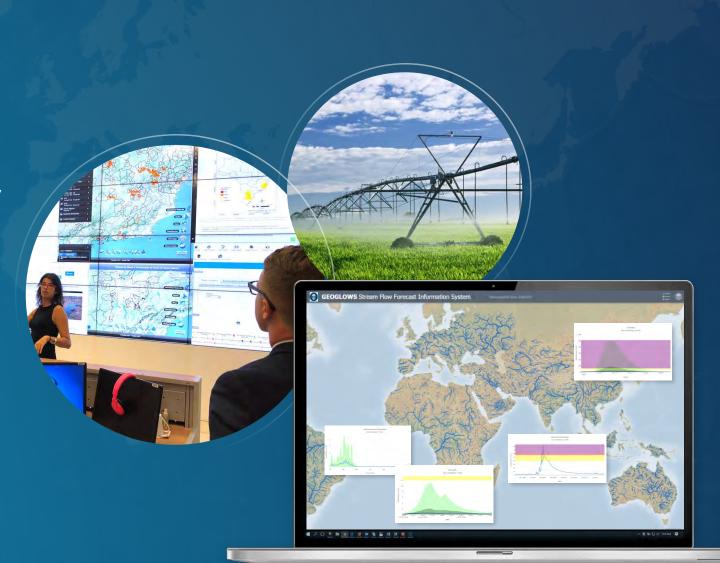

#### **GEOGIOWS ECMWF Global Streamflow Services**

#### Global Streamflow Services – A Paradigm Shift

Toolbox

ESRI Living Atlas Layers, Apps, Widgets

Global Streamflow Services - A Paradigm Shift