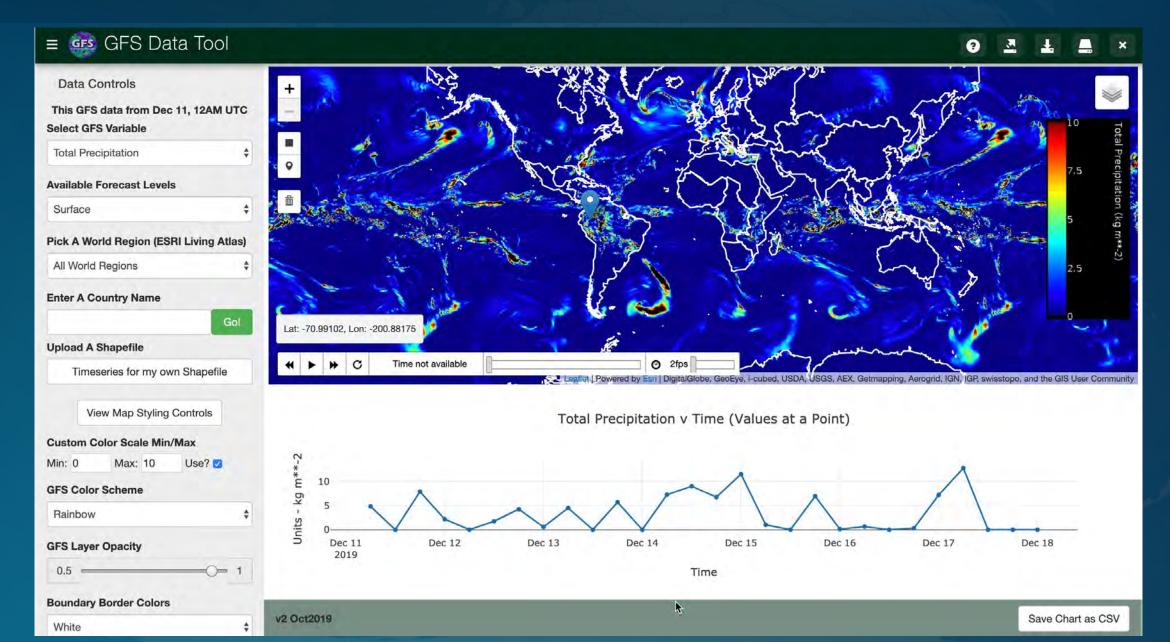

orkflows** 





Web apps and web services













Accessibility tools and programmatic extraction

### Web Service Enabling Technologies









#### **Tethys – Lowers Barrier for Web App Development**



### **Tethys App Development for SERVIR - HKH**









### **ECMWF – GloFAS Global Runoff Forecasting**



#### **Historical Simulation**



1979-2018





#### **Return Periods**







#### **Streamflow Forecasts**



#### **Global Network**





### **Tethys Deploys and Manages Apps**



#### Dominican Republic HydroViewer with Validation



Log In

#### Apps Library













1

#### **ICIMOD Portal**



#### Colombia HydroViewer with Validation







#### Apps Library





GRACE 2.0









Cistorical Validation Cool - Polombia



### NOAA Global Forecast System (GFS)



#### Flash Flood Guidance Application of Aggregated Rainfall



#### **Global Land Data Assimilation**



#### **Groundwater Mapping from Well Logs**



# Nepal Flood Map Viewer





# **Flood Extent App**





### **HydroStats Validation Tool**





#### AltEx





#### **CHIRPS/GEFS**





#### **HIWAT**





#### BALDAS



Regional Drought Monitoring System Beta

### **Nepal Drought Watch (SALDAS)**

Nepal Drought Watch - National



#### **Agricultural Drought Watch**



Agricultural Drought Watch

### **Bangladesh Transboundary Streamflow**





HydroViewer Bangladesh

### Tethys Apps for SERVIR AST Projects



















Ferlo Ephemeral

Water Body

Monitoring

Dashboard





Streamflow

Prediction Tool











Colombia

Regional Drought Monitoring

System Beta











V