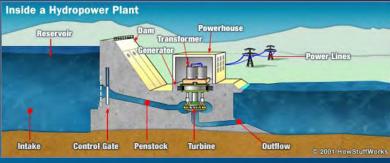

#### In Situ Streamflow Monitoring Systems

Rainfall & Snow

Meteorology

Remote Sensing

Soil Water