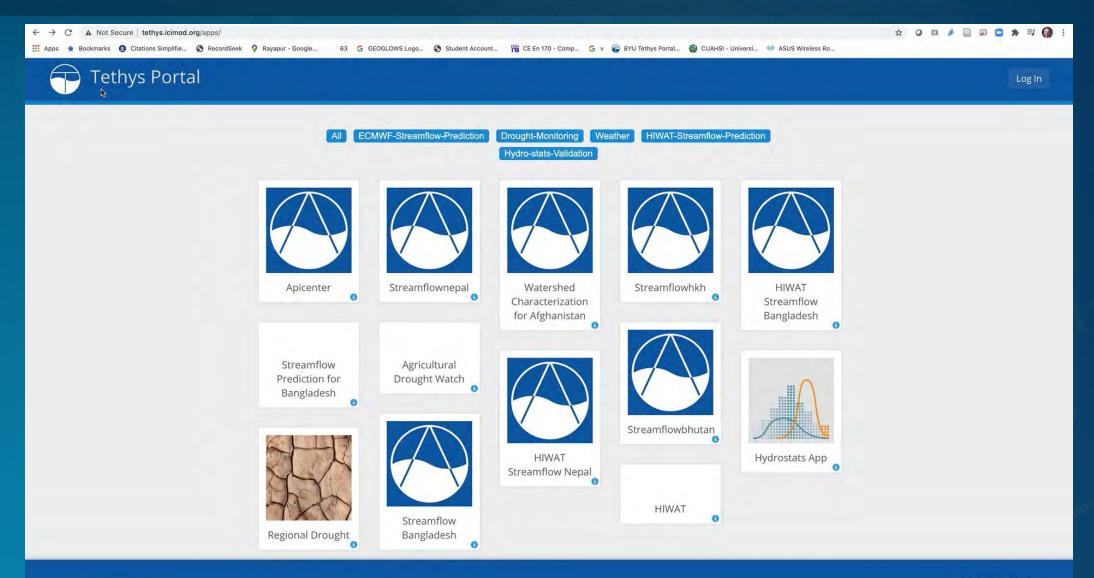

Streamflow API at Azure







Global WMS at Living Atlas

#### **Custom Web Apps**







#### **Overcoming Global Modeling Barriers**





**Cyberinfrastructure** and **Workflows** 





Web apps and web services













Accessibility tools and programmatic extraction

### Web Service Enabling Technologies









#### **Tethys – Lowers Barrier for Web App Development**



### **Tethys App Development for SERVIR - HKH**









### **ECMWF – GloFAS Global Runoff Forecasting**



#### **Historical Simulation**



1979-2018





#### **Return Periods**







#### **Streamflow Forecasts**



#### **Global Network**





### **Tethys Deploys and Manages Apps**



#### Dominican Republic HydroViewer with Validation



Log In

#### Apps Library













1

#### **ICIMOD Portal**



#### Colombia HydroViewer with Validation







#### Apps Library





GRACE 2.0









Cistorical Validation Cool - Polombia



### NOAA Global Forecast System (GFS)



#### Flash Flood Guidance Application of Aggregated Rainfall



#### **Global Land Data Assimilation**



#### **Groundwater Mapping from Well Logs**



# Nepal Flood Map Viewer





# **Flood Extent App**





### **HydroStats Validation Tool**





#### AltEx





#### **CHIRPS/GEFS**





#### **HIWAT**





#### BALDAS



Regional Drought Monitoring System Beta

### **Nepal Drought Watch (SALDAS)**

Nepal Drought Watch - National



#### **Agricultural Drought Watch**



Agricultural Drought Watch

### **Bangladesh Transboundary Streamflow**





HydroViewer Bangladesh

### Tethys Apps for SERVIR AST Projects