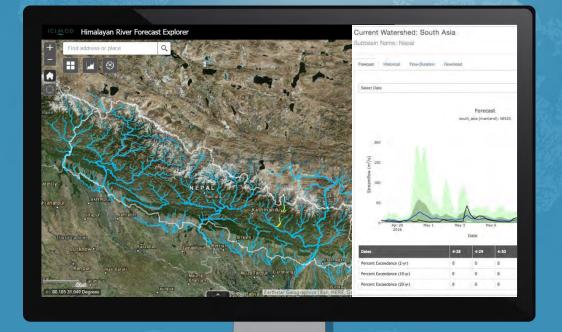

flow

Prediction Tool











Colombia

Regional Drought Monitoring

System Beta











Visualizer







### **GEOGIoWS Tethys App Warehouse**





#### APP WAREHOUSE

#### Top Free iPhone Apps



Brown Network CF Get | -Get -



Music Downloa. Cl Geri -





DGet -Ye-Adm Purchassis





Flood Extent App

Ferlo Ephemeral Water Body Monitoring



NASA

nasaaccess



Statistics

Calculator































Groundwater Level Mapping





Bangladesh







HydroViewer















Flood Extent App





GLDAS Data











NASA





~ Streamflow







0

Veg. Viewer Africa

Agricultural Drought Watch

GRACE 2.0





GRACE 2.0











#### Nepal

"... important supplement to other data and models used by DHM, with the real possibility of saving lives and property"



Ram Gopal Deputy Director DHM

#### Global Streamflow Services – A Paradigm Shift





Toolbox





ESRI Living Atlas Layers, Apps, Widgets



Global Streamflow Services - A Paradigm Shift