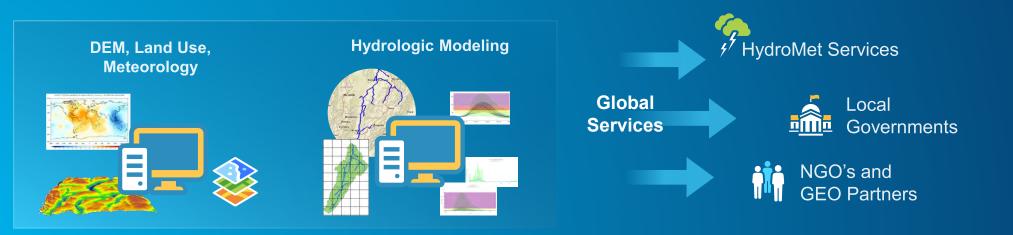

#### Global Streamflow Services – A Paradigm Shift

Toolbox

ESRI Living Atlas Layers, Apps, Widgets

Global Streamflow Services - A Paradigm Shift