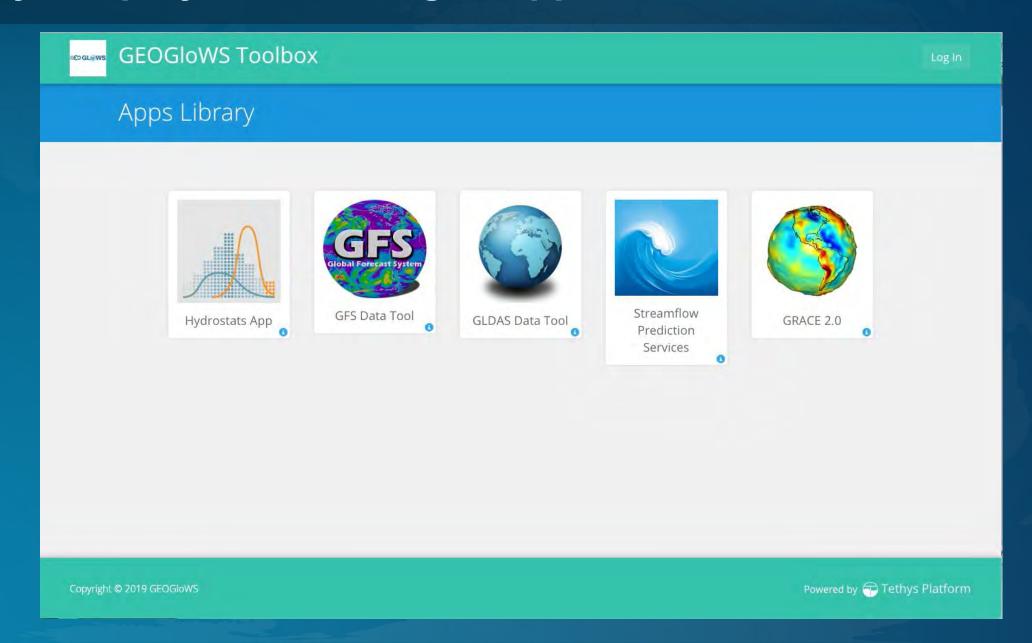

from trusted/proven models/workflows



#### **GEOGIOWS ECMWF Global Streamflow Services**





#### **Web Services**





Streamflow API at Azure







Global WMS at Living Atlas

#### **Custom Web Apps**







#### **Overcoming Global Modeling Barriers**





**Cyberinfrastructure** and **Workflows** 





Web apps and web services













Accessibility tools and programmatic extraction

### Web Service Enabling Technologies









#### **Tethys – Lowers Barrier for Web App Development**



### **Tethys App Development for SERVIR - HKH**









### **ECMWF – GloFAS Global Runoff Forecasting**



#### **Historical Simulation**



1979-2018





#### **Return Periods**







#### **Streamflow Forecasts**



#### **Global Network**





### **Tethys Deploys and Manages Apps**



#### Dominican Republic HydroViewer with Validation



Log In

#### Apps Library













1

#### **ICIMOD Portal**



#### Colombia HydroViewer with Validation







#### Apps Library





GRACE 2.0









Cistorical Validation Cool - Polombia



### NOAA Global Forecast System (GFS)



#### Flash Flood Guidance Application of Aggregated Rainfall



#### **Global Land Data Assimilation**



#### **Groundwater Mapping from Well Logs**



# Nepal Flood Map Viewer





# **Flood Extent App**





### **HydroStats Validation Tool**





#### AltEx





#### **CHIRPS/GEFS**





#### **HIWAT**





#### BALDAS



Regional Drought Monitoring System Beta

### **Nepal Drought Watch (SALDAS)**

Nepal Drought Watch - National



#### **Agricultural Drought Watch**



Agricultural Drought W