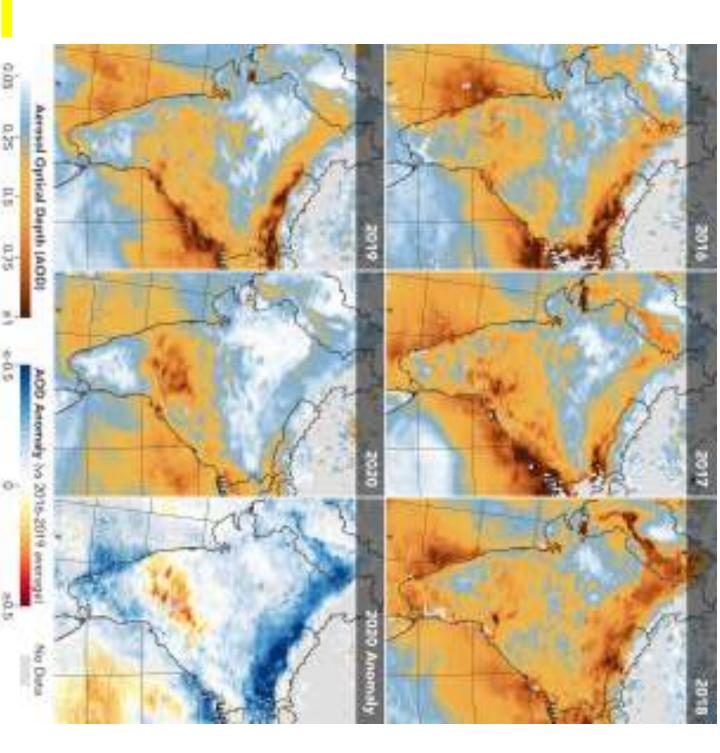

| 10.1                 |         |                        | 74194                   |

### AIR QUALITY BEFORE & DURING COVID



### Air Pollution in Kashmir during the LOCKDOWN Period





### Air Pollution in Kashmir during the LOCKDOWN Period