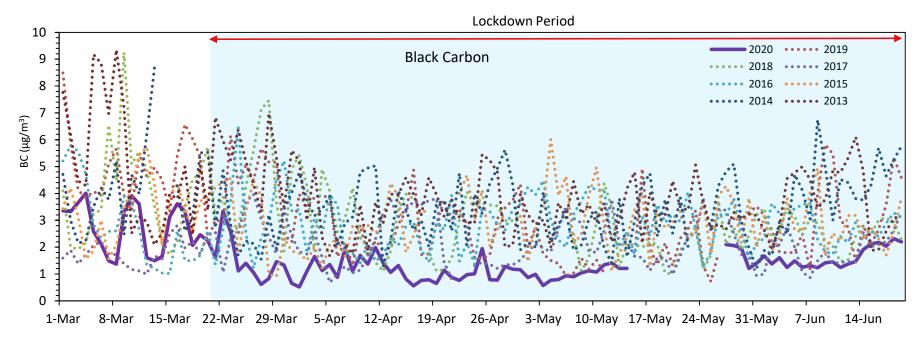

| 10.1                 |         |                        | 74194                   |

### AIR QUALITY BEFORE & DURING COVID



### Air Pollution in Kashmir during the LOCKDOWN Period





### Air Pollution in Kashmir during the LOCKDOWN Period