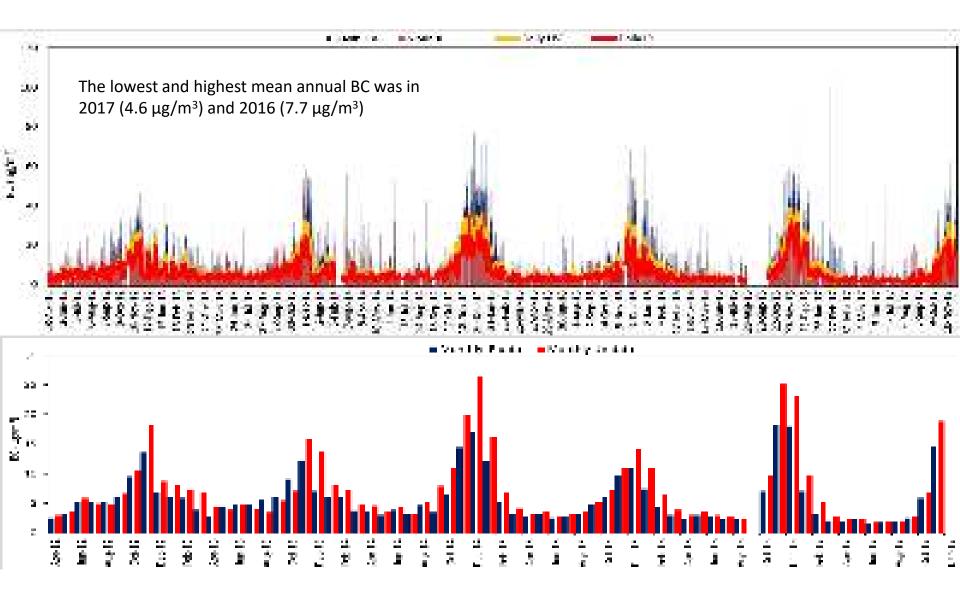

ow much of the glacier melting in the UIB is driven by the GLOBAL CC and LOCAL atmospheric pollution is UNKNOWN?
- Along with CC, BC has been reported as a significant factor responsible for the cryosphere depletion in the HKH
- The understanding of climatic and atmospheric processes in the UIB is constrained due to the scanty network of observation (Climatic, glaciological, hydrologic, AQ etc.)
- Implications of depleting cryosphere under changing climate/air pollution on water, energy and food security are far-reaching
- Climate change and atmospheric pollution is a common concern in the South Asia and should be used to foster cooperation among countries on addressing various issues confronting the HKH region.
- Lesson from the COVID-19

# CRYOSPHERE



## BC variability from 2012-2017



## PM variability from 2013-2017



### **BC STUDIES IN KASHMIR HIMALAYA**





### **BIOMASS BURNING**





HAZE OVER KASHMIR 28 NOV 2018

#### KASHMIR VALLEY

State State State



Feature Story Julie Chap 510-486-6491 • FEBRUARY 3, 2010

**OVERALL GLACIER THICKNESS AND MASS CHANGES** 



|  | Cumu | lative | mass |
|--|------|--------|------|
|--|------|--------|------|

| dH/dT                | Mass balance    | change            | Mass change        | Specific mass change               |
|----------------------|-----------------|-------------------|--------------------|------------------------------------|
| (m a <sup>-1</sup> ) | m w.e. $a^{-1}$ | Gt                | Gt a <sup>-1</sup> | kg a <sup>-1</sup> m <sup>-2</sup> |
| $-0.40 \pm 0.37$     | -0.34 ±0.31     | $-67.07 \pm 5.08