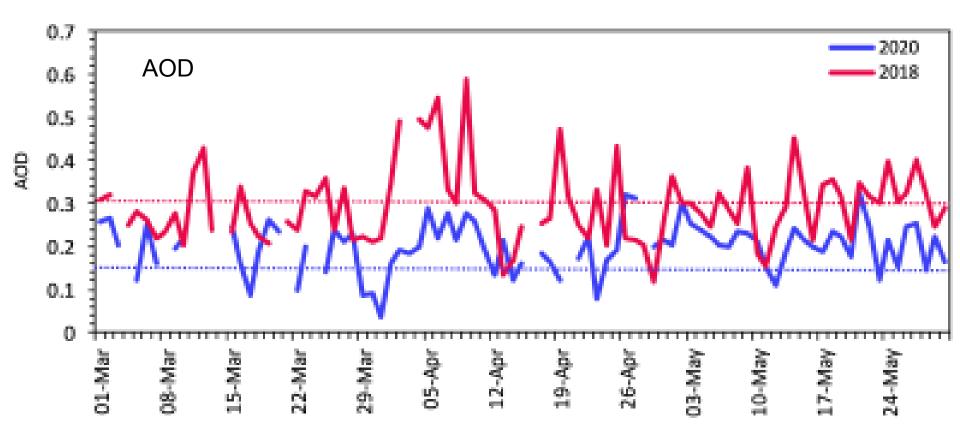

| 10.1                 |         |                        | 74194                   |

### AIR QUALITY BEFORE & DURING COVID



### Air Pollution in Kashmir during the LOCKDOWN Period





### Air Pollution in Kashmir during the LOCKDOWN Period