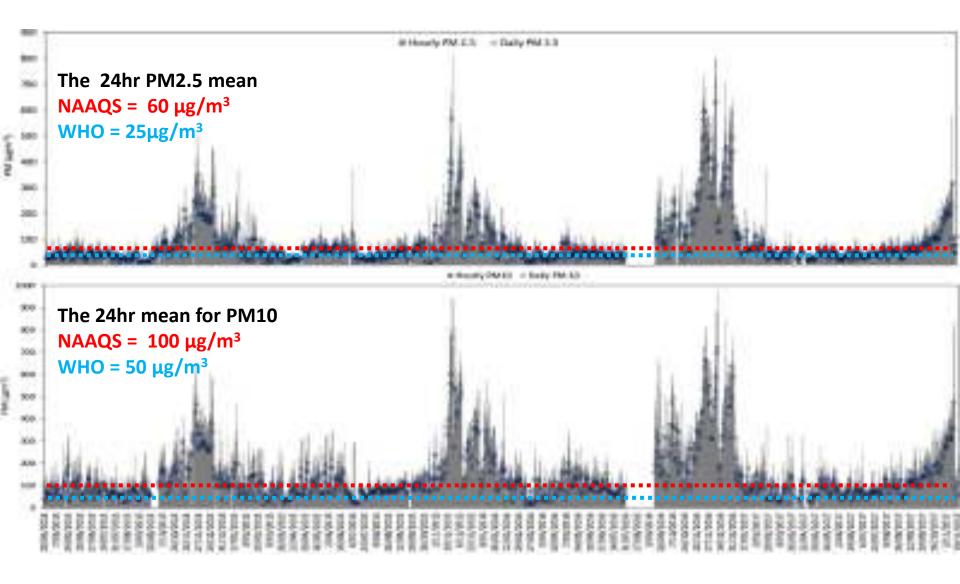

e UIB is driven by the GLOBAL CC and LOCAL atmospheric pollution is UNKNOWN?
- Along with CC, BC has been reported as a significant factor responsible for the cryosphere depletion in the HKH
- The understanding of climatic and atmospheric processes in the UIB is constrained due to the scanty network of observation (Climatic, glaciological, hydrologic, AQ etc.)
- Implications of depleting cryosphere under changing climate/air pollution on water, energy and food security are far-reaching
- Climate change and atmospheric pollution is a common concern in the South Asia and should be used to foster cooperation among countries on addressing various issues confronting the HKH region.
- Lesson from the COVID-19

# CRYOSPHERE



## BC variability from 2012-2017



## PM variability from 2013-2017



### **BC STUDIES IN KASHMIR HIMALAYA**





### **BIOMASS BURNING**





HAZE OVER KASHMIR 28 NOV 2018

#### KASHMIR VALLEY

State State State



Feature Story Julie Chap 510-486-6491 • FEBRUARY 3, 2010

**OVERALL GLACIER THICKNESS AND MASS CHANGES** 



|  | Cumu | lative | mass |
|--|------|--------|------|
|--|------|--------|------|

| dH/dT                | Mass balance    | change            | Mass change        | Specific mass change               |
|----------------------|-----------------|-------------------|--------------------|------------------------------------|
| (m a <sup>-1</sup> ) | m w.e. $a^{-1}$ | Gt                | Gt a <sup>-1</sup> | kg a <sup>-1</sup> m <sup>-2</sup> |
| $-0.40 \pm 0.37$     | -0.34 ±0.31     | $-67.07 \pm 5.08$ | -4.7±0.36          | - 242.85