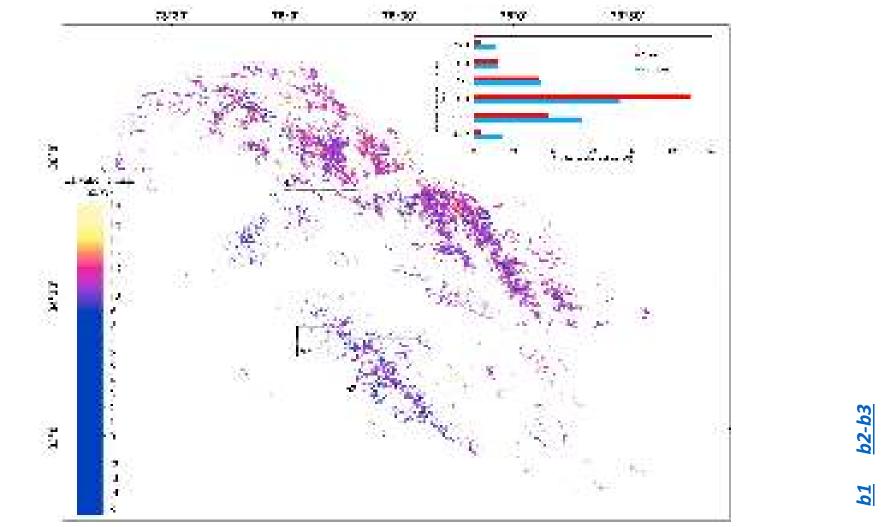

### **GLCIER ELEVATION CHANGES ACROSS DIFFERENT MOUNTAIN RANGES in UIB**

| Mountain   | Area               | dH/dT                  | Mean<br>Elevation | Mean<br>slope      | Debris o          | cover             | Area (south aspect) |                   |  |  |
|------------|--------------------|------------------------|-------------------|--------------------|-------------------|-------------------|---------------------|-------------------|--|--|
| Range      | km <sup>2</sup>    | m a <sup>-1</sup>      | m asl             | 0                  | km <sup>2</sup>   | %                 | km <sup>2</sup>     | %                 |  |  |
| KKR(5579*) | 14142.67           | -0.04 ±0.49            | 5259              | 31.62              | 1281.3            | 9.07              | 3438.00             | 24.33             |  |  |
| LR(3717)   | 2469.76            | -0.33 ±0.14            | 5684              | 24.43              | 136.47            | 5.53              | 182.16              | 7.38              |  |  |
| ZR(1720)   | 2355.40            | -1.15 ±0.35            | 5032              | 23.59              | 309.42            | 13.14             | 622.06              | 26.41             |  |  |
| SR(878)    | 639.61             | -1.31 ±0.43            | 4724              | 22.27              | 94.48             | 14.77             | 122.71              | 19.19             |  |  |
| GHR(243)   | 93.16              | -1.03 ±0.37            | 4459              | 22.58              | 5.53              | 5.14              | 15.69               | 14.58             |  |  |
| PPR(106)   | <mark>26.48</mark> | <mark>-1.84 ±65</mark> | <mark>4153</mark> | <mark>20.68</mark> | <mark>2.30</mark> | <mark>8.69</mark> | <mark>2.26</mark>   | <mark>8.53</mark> |  |  |