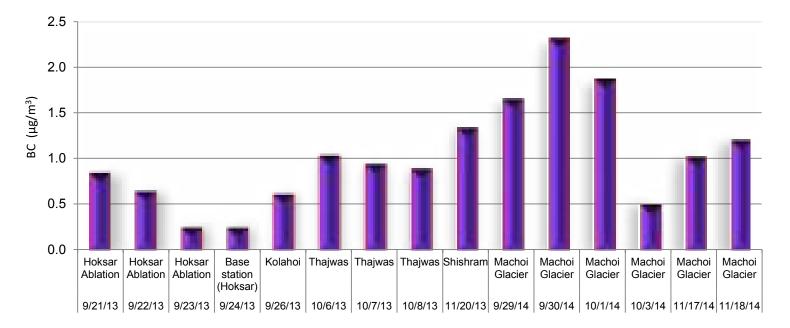

tmospheric pollution is UNKNOWN?
- Along with CC, BC has been reported as a significant factor responsible for the cryosphere depletion in the HKH
- The understanding of climatic and atmospheric processes in the UIB is constrained due to the scanty network of observation (Climatic, glaciological, hydrologic, AQ etc.)
- Implications of depleting cryosphere under changing climate/air pollution on water, energy and food security are far-reaching
- Climate change and atmospheric pollution is a common concern in the South Asia and should be used to foster cooperation among countries on addressing various issues confronting the HKH region.
- Lesson from the COVID-19

# CRYOSPHERE



## BC variability from 2012-2017



## PM variability from 2013-2017



### **BC STUDIES IN KASHMIR HIMALAYA**





### **BIOMASS BURNING**





HAZE OVER KASHMIR 28 NOV 2018

#### KASHMIR VALLEY

State State State



Feature Story Julie Chap 510-486-6491 • FEBRUARY 3, 2010

**OVERALL GLACIER THICKNESS AND MASS CHANGES** 



|  | Cumu | lative | mass |
|--|------|--------|------|
|--|------|--------|------|

| dH/dT                | Mass balance    | change            | Mass change        | Specific mass change               |
|----------------------|-----------------|-------------------|--------------------|------------------------------------|
| (m a <sup>-1</sup> ) | m w.e. $a^{-1}$ | Gt                | Gt a <sup>-1</sup> | kg a <sup>-1</sup> m <sup>-2</sup> |
| $-0.40 \pm 0.37$     | -0.34 ±0.31     | $-67.07 \pm 5.08$ | -4.7±0.36          | - 242.85                           |

### **GLCIER ELEV