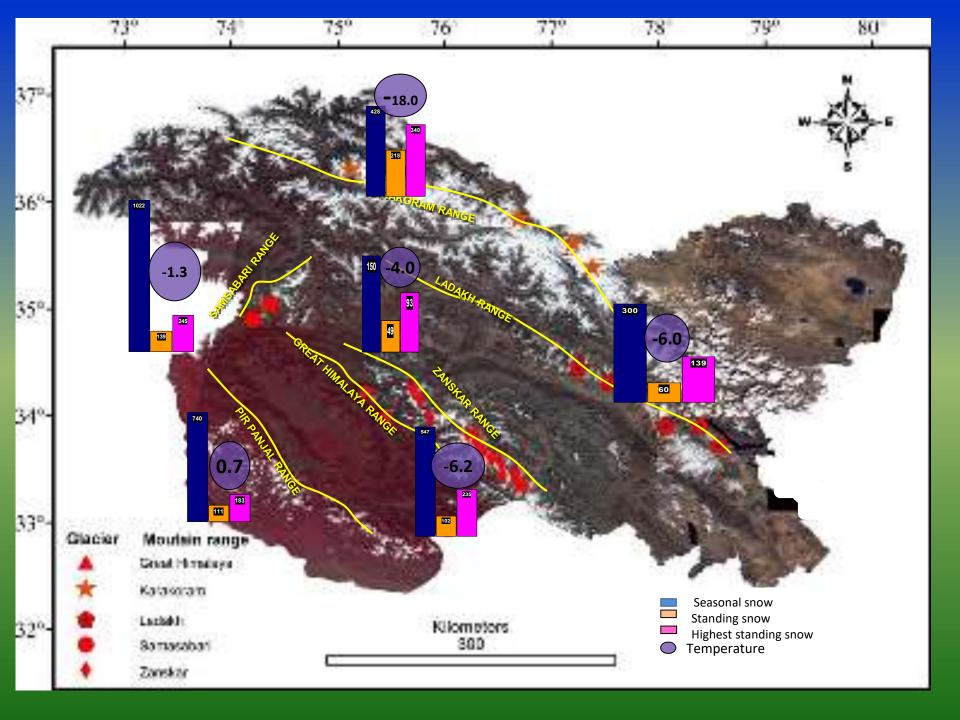

### **GLCIER ELEVATION CHANGES ACROSS DIFFERENT MOUNTAIN RANGES in UIB**

| Mountain   | Area               | dH/dT                  | Mean<br>Elevation | Mean<br>slope      | Debris o          | cover             | Area (south aspect) |                   |  |  |
|------------|--------------------|------------------------|-------------------|--------------------|-------------------|-------------------|---------------------|-------------------|--|--|
| Range      | km <sup>2</sup>    | m a <sup>-1</sup>      | m asl             | 0                  | km <sup>2</sup>   | %                 | km <sup>2</sup>     | %                 |  |  |
| KKR(5579*) | 14142.67           | -0.04 ±0.49            | 5259              | 31.62              | 1281.3            | 9.07              | 3438.00             | 24.33             |  |  |
| LR(3717)   | 2469.76            | -0.33 ±0.14            | 5684              | 24.43              | 136.47            | 5.53              | 182.16              | 7.38              |  |  |
| ZR(1720)   | 2355.40            | -1.15 ±0.35            | 5032              | 23.59              | 309.42            | 13.14             | 622.06              | 26.41             |  |  |
| SR(878)    | 639.61             | -1.31 ±0.43            | 4724              | 22.27              | 94.48             | 14.77             | 122.71              | 19.19             |  |  |
| GHR(243)   | 93.16              | -1.03 ±0.37            | 4459              | 22.58              | 5.53              | 5.14              | 15.69               | 14.58             |  |  |
| PPR(106)   | <mark>26.48</mark> | <mark>-1.84 ±65</mark> | <mark>4153</mark> | <mark>20.68</mark> | <mark>2.30</mark> | <mark>8.69</mark> | <mark>2.26</mark>   | <mark>8.53</mark> |  |  |

\*number of glaciers in each mountain range