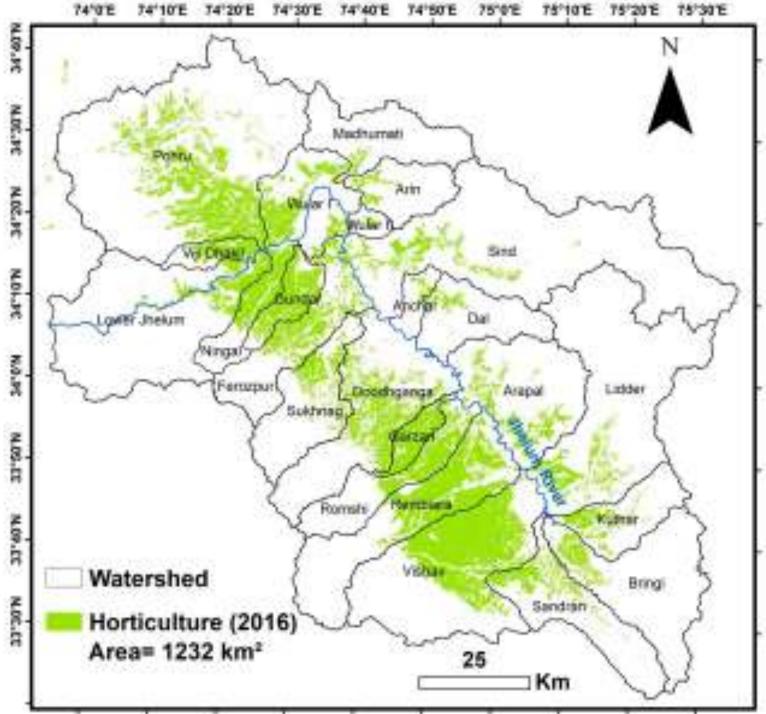

0)   | 2355.40            | -1.15 ±0.35            | 5032              | 23.59              | 309.42            | 13.14             | 622.06              | 26.41             |  |  |
| SR(878)    | 639.61             | -1.31 ±0.43            | 4724              | 22.27              | 94.48             | 14.77             | 122.71              | 19.19             |  |  |
| GHR(243)   | 93.16              | -1.03 ±0.37            | 4459              | 22.58              | 5.53              | 5.14              | 15.69               | 14.58             |  |  |
| PPR(106)   | <mark>26.48</mark> | <mark>-1.84 ±65</mark> | <mark>4153</mark> | <mark>20.68</mark> | <mark>2.30</mark> | <mark>8.69</mark> | <mark>2.26</mark>   | <mark>8.53</mark> |  |  |

\*number of glaciers in each mountain range





#### Statement Showing the Year-wise Area, Production and Yeild of Important fruits of J&K State.

| Department of Horticulture Kashmir |                                                                                                                 |                    |       |        |                |            |          |            |                       |          |       |         |      |       |            |                                                 |                                                                                                                 |                       |       |          | Are   | a in H   | ects/P