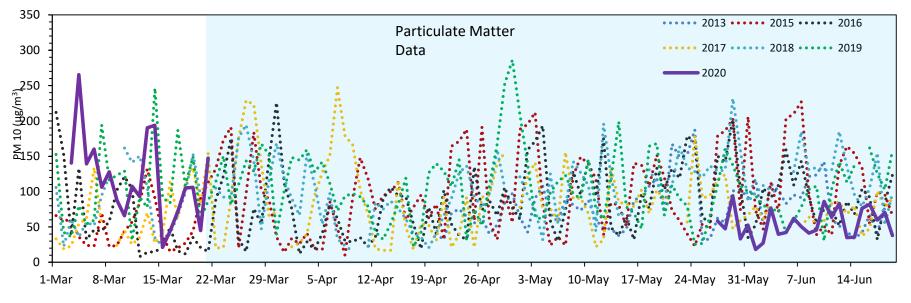

| 10.1                 |         |                        | 74194                   |

### AIR QUALITY BEFORE & DURING COVID



### Air Pollution in Kashmir during the LOCKDOWN Period





### Air Pollution in Kashmir during the LOCKDOWN Period