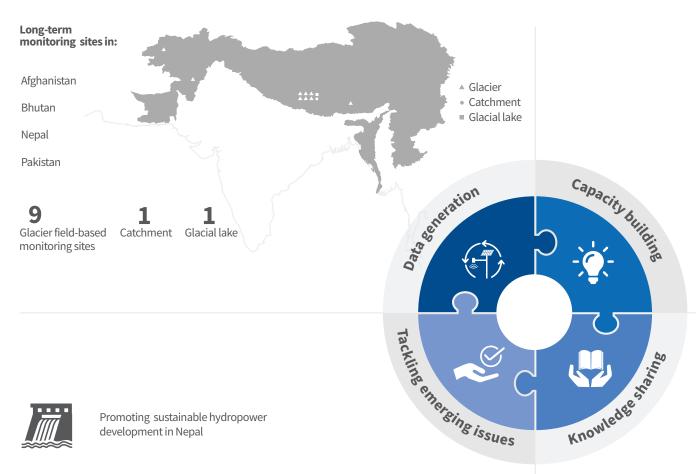

## Long-term cryosphere monitoring in the HKH: 2019, a year in review

## **Training**

 ${\it Glacier monitoring (field-based and remote-sensing tools), Pakistan}$ 

Dam breach modelling, Nepal

Environmental impact assessment for sustainable hydropower development, Nepal

Analyzing cryospheric data, Nepal

101

Individuals trained

70 men

31 women

Cryosphere and society: Integrating the social sciences into physical cryosphere research

125

Academics and community members attended the International forum on cryosphere and society 66

Datasets publicly available through the Regional Database System

11 scientific papers published

13 web