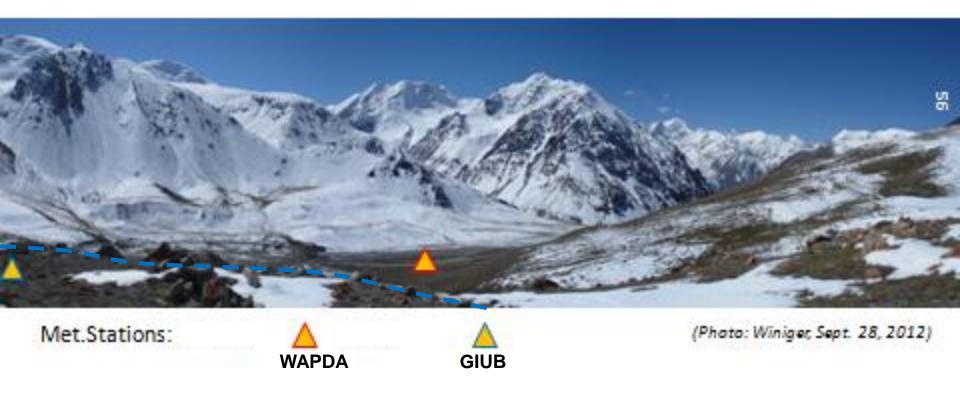

UIB-Programme: Where to set-up meteorological station? How to assess rainfall/snowfall at high altitudes? → Example Kunjerab-Pass

Horizontal Distance: ~ 1,3 km Difference in Altitude: ~ 150 m (WAPDA: ~4600m / GIUB: ~ 4750m)