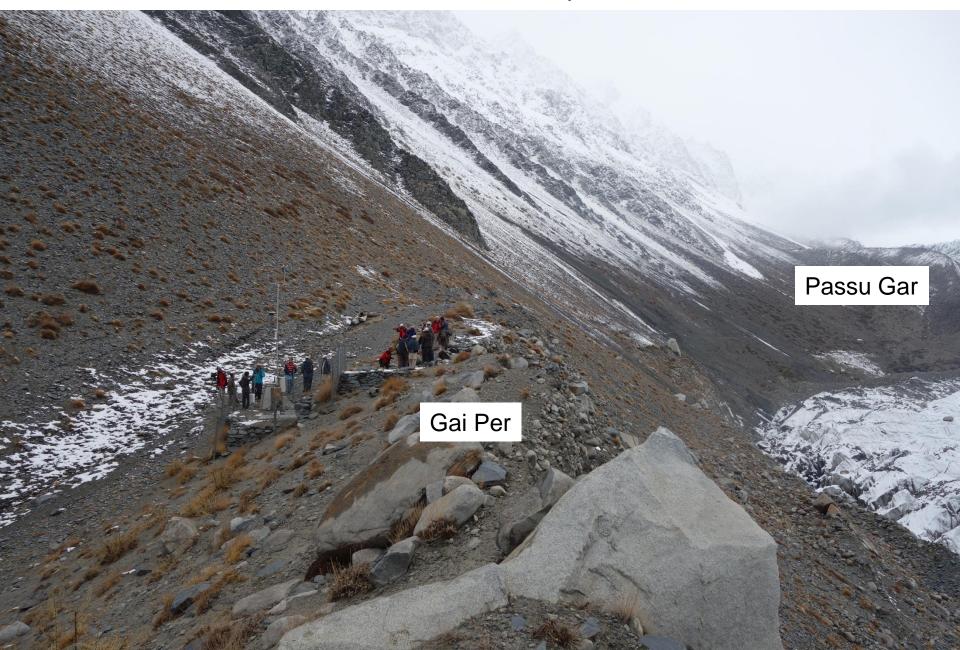

## Location of AWS: Place name? Position? Validity of Data?

|            |          | YEAR: 2010-2013  |                | STA                  | TION: AWS 1 Passu    | Ghar BA                | SIN: INDUS |                    |
|------------|----------|------------------|----------------|----------------------|----------------------|------------------------|------------|--------------------|
|            | PST/GMT? |                  |                |                      |                      |                        |            |                    |
| Date       | Time     | Wind speed (m/s) | Wind direction | Air temperature (°C) | Relative humidity(%) | Solar Radiation (w/m2) | USH (feet) | Snow pillow (feet) |
| 29.10.2010 | 20:00    | 0,20             | 35,28          | 2,89                 | 36,75                | -2,40                  | 0,00       | 0,71               |
| 29.10.2010 | 21:00    | 0,25             | 352,57         | 2,16                 | 39,10                | -1,63                  | 0,00       | 0,72               |
| 29.10.2010 | 22:00    | 0,01             | 22,64          | 2,54                 | 37,94                | -2,40                  | 0,00       | 0,72               |
| 29.10.2010 | 23:00    | 0,63             | 292,69         | 1,53                 | 40,92                | -3,49                  | 0,00       | 0,72               |
| 30.10.2010 | 0:00     | 0,01             | 26,17          | 1,63                 | 40,32                | -2,40                  | 0,00       | 0,72               |
| 30.10.2010 | 1:00     | 1,63             | 199,61         | 1,42                 | 40,25                | -1,63                  | 0,00       | 0,72               |
| 30.10.2010 | 2:00     | 0,78             | 76,82          | 1,32                 | 40,95                | 24,27                  | 0,00       | 0,72               |
| 30.10.2010 | 3:00     | 0,01             | 0,14           | 3,00                 | 37,46                | 255,29                 | 0,00       | 0,72               |
| 30.10.2010 | 4:00     | 0,31             | 349,24         | 3,69                 | 37,45                | 500,80                 | 0,00       | 0,71               |
| 30.10.2010 | 5:00     | 0,08             | 10,40          | 6,48                 | 31,40                | 626,27                 | 0,00       | 0,71               |
| 30.10.2010 | 6:00     | 0,79             | 326,11         | 7,21                 | 28,00                | 583,08                 | 0,00       | 0,71               |
| 30.10.2010 | 7:00     | 1,84             | 61,19          | 6,65                 | 30,07                | 84,53                  | 0,00       | 0,70               |
| 30.10.2010 | 8:00     | 1,55             | 227,66         | 5,15                 | 31,88                | 92,67                  | 0,00       | 0,70               |
| 30.10.2010 | 9:00     | 3,18             | 240,59         | 6,38                 | 27,02                | 126,79                 | 0,00       | 0,70               |
| 30.10.2010 | 10:00    | 0,23             | 354,14         | 5,44                 | 32,93                | 74,14                  | 0,00       | 0,70               |
| 30.10.2010 | 11:00    | 1,75             | 202,84         | 4,81                 | 32,17                | 44,82                  | 0,00       | 0,70               |
| 30.10.2010 | 12:00    | 1,29             | 248,50         | 4,53                 | 33,04                | 6,05                   | 0,00       | 0,70               |
| 30.10.2010 | 13:00    | 0,58             | 327,53         | 4,11                 | 35,74                | -2,87                  | 0,00       | 0,70               |
| 30.10.2010 | 14:00    | 0,01             | 7,68           | 4,57                 | 32,41                | -2,33                  | 0,00       | 0,70               |
| 30.10.2010 | 15:00    | 1,56             | 280,91         | 3,73                 | 35,98                | -2,56                  | 0,00       | 0,71               |
| 30.10.2010 | 16:00    | 1,98             | 210,94         | 3,66                 | 38,26                | -2,33                  | 0,00       | 0,71               |
| 30.10.2010 | 17:00    | 1,59             | 246,00         | 2,64                 | 42,25                | -1,78                  | 0,00       | 0,71               |
| 30.10.2010 | 18:00    | 2,18             | 209,31         | 2,71                 | 40,01                | -2,09                  | 0,00       | 0,71               |
| 30.10.2010 | 19:00    | 1,96             | 237,89         | 2,47                 | 39,66                | -1,32                  | 0,00       | 0,71               |
| 30.10.2010 | 20:00    | 2,73             | 246,52         | 1,15                 | 46,03                | -2,02                  | 0,00       | 0,71               |
| 30.10.2010 | 21:00    | 0,01             | 12,57          | 3,41                 | 39,76                |                        | 0,00       | 0,71               |
| 30.10.2010 | 22:00    | 1,39             | 230,90         | 1,49                 | <mark>46</mark> ,94  | -2,64                  | 0,00       | 0,71               |

|             |          | YEAR: 2010-2013  |                | STA                  | TION: AWS 1 Passu    | Ghar B                                                                                                                                                                                                                                                                                                                                                                                                                                                                                                                                                                                                                                                                                                                                                                                                                                                                                                                                                                                                                                                                                                                                                                                                                                                                                                                                                                                                                                                                                                                                                                                                                                                                                                                                                                                                                                                                             | BASI |  |
|-------------|----------|------------------|----------------|----------------------|----------------------|------------------------------------------------------------------------------------------------------------------------------------------------------------------------------------------------------------------------------------------------------------------------------------------------------------------------------------------------------------------------------------------------------------------------------------------------------------------------------------------------------------------------------------------------------------------------------------------------------------------------------------------------------------------------------------------------------------------------------------------------------------------------------------------------------------------------------------------------------------------------------------------------------------------------------------------------------------------------------------------------------------------------------------------------------------------------------------------------------------------------------------------------------------------------------------------------------------------------------------------------------------------------------------------------------------------------------------------------------------------------------------------------------------------------------------------------------------------------------------------------------------------------------------------------------------------------------------------------------------------------------------------------------------------------------------------------------------------------------------------------------------------------------------------------------------------------------------------------------------------------------------|------|--|
|             | PST/GMT? |                  |                |                      |                      |                                                                                                                                                                                                                                                                                                                                                                                                                                                                                                                                                                                                                                                                                                                                                                                                                                                                                                                                                                                                                                                                                                                                                                                                                                                                                                                                                                                                                                                                                                                                                                                                                                                                                                                                                                                                                                                                                    |      |  |
| Date        | Time     | Wind speed (m/s) | Wind direction | Air temperature (°C) | Relative humidity(%) | Solar Radiation (w/m2)                                                                                                                                                                                                                                                                                                                                                                                                                                                                                                                                                                                                                                                                                                                                                                                                                                                                                                                                                                                                                                                                                                                                                                                                                                                                                                                                                                                                                                                                                                                                                                                                                                                                                                                                                                                                                                                             | 1    |  |
| 13.08.2012  | 15:30:00 | 0,009            | 252.455        | 11,50                | 58,20                |                                                                                                                                                                                                                                                                                                                                                                                                                                                                                                                                                                                                                                                                                                                                                                                                                                                                                                                                                                                                                                                                                                                                                                                                                                                                                                                                                                                                                                                                                                                                                                                                                                                                                                                                                                                                                                                                                    |      |  |
| 13.08.2012  | 15:45:00 | 0,009            | 250.840        | 10,91                | 60,43                |                                                                                                                                                                                                                                                                                                                                                                                                                                                                                                                                                                                                                                                                                                                                                                                                                                                                                                                                                                                                                                                                                                                                                                                                                                                                                                                                                                                                                                                                                                                                                                                                                                                                                                                                                                                                                                                                                    |      |  |
| 13.08.2012  | 16:00:00 | 0,009            | 251.759        | 11,05                | 60,22                | 261,65                                                                                                                                                                                                                                                                                                                                                                                                                                                                                                                                                                                                                                                                                                                                                                                                                                                                                                                                                                                                                                                                                                                                                                                                                                                                                                                                                                                                                                                                                                                                                                                                                                                                                                                                                                                                                                                                             |      |  |
| 13.08.2012  | 16:15:00 | 0,009            | 272.990        | 11,64                | 59,04                | 267,69                                                                                                                                                                                                                                                                                                                                                                                                                                                                                                                                                                                                                                                                                                                                                                                                                                                                                                                                                                                                                                                                                                                                                                                                                                                                                                                                                                                                                                                                                                                                                                                                                                                                                                                                                                                                                                                                             |      |  |
| 13.08.2012  | 16:30:00 | 0,009            | 257.745        | 11,68                | 58,09                | 356,33                                                                                                                                                                                                                                                                                                                                                                                                                                                                                                                                                                                                                                                                                                                                                                                                                                                                                                                                                                                                                                                                                                                                                                                                                                                                                                                                                                                                                                                                                                                                                                                                                                                                                                                                                                                                                                                                             |      |  |
| 13.08.2012  | 16:45:00 | 0,009            | 257.732        | 11,75                | 57,71                | 379,52                                                                                                                                                                                                                                                                                                                                                                                                                                                                                                                                                                                                                                                                                                                                                                                                                                                                                                                                                                                                                                                                                                                                                                                                                                                                                                                                                                                                                                                                                                                                                                                                                                                                                                                                                                                                                                                                             |      |  |
| 13.08.2012  | 17:00:00 | 0,006            | 265.904        | 12,27                | 57,32                | 389,44                                                                                                                                                                                                                                                                                                                                                                                                                                                                                                                                                                                                                                                                                                                                                                                                                                                                                                                                                                                                                                                                                                                                                                                                                                                                                                                                                                                                                                                                                                                                                                                                                                                                                                                                                                                                                                                                             |      |  |
| 13.08.2012  | 17:15:00 | 0,009            | 258.581        | 11,96                | 57,71                | 330,51                                                                                                                                                                                                                                                                                                                                                                                                                                                                                                                                                                                                                                                                                                                                                                                                                                                                                                                                                                                                                                                                                                                                                                                                                                                                                                                                                                                                                                                                                                                                                                                                                                                                                                                                                                                                                                                                             |      |  |
| 13.08.2012  | 17:30:00 | 0,009            | 255.755        | 12,13                | 56,20                | and the second sec |      |  |
| 13.08.2012  | 17:45:00 | 0,009            | 253.792        | 12,13                | 56,41                | 435,04                                                                                                                                                                                                                                                                                                                                                                                                                                                                                                                                                                                                                                                                                                                                                                                                                                                                                                                                                                                                                                                                                                                                                                                                                                                                                                                                                                                                                                                                                                                                                                                                                                                                                                                                                                                                                                                                             |      |  |
| 13.08.2012  | 18:00:00 | 0,009            | 237.295        | 11,89                | 55,75                | 349,82                                                                                                                                                                                                                                                                                                                                                                                                                                                                                                                                                                                                                                                                                                                                                                                                                                                                                                                                                                                                                                                                                                                                                                                                                                                                                                                                                                                                                                                                                                                                                                                                                                                                                                                                                                                                                                                                             |      |  |
| 13.08.2012  | 18:15:00 | 0,009            | 263.955        | 13,21                | 53,09                | 619,29                                                                                                                                                                                                                                                                                                                                                                                                                                                                                                                                                                                                                                                                                                                                                                                                                                                                                                                                                                                                                                                                                                                                                                                                                                                                                                                                                                                                                                                                                                                                                                                                                                                                                                                                                                                                                                                                             |      |  |
| 13.08.2012  | 18:30:00 | 0,009            | 254.460        | 13,28                | 49,17                | 1096,83                                                                                                                                                                                                                                                                                                                                                                                                                                                                                                                                                                                                                                                                                                                                                                                                                                                                                                                                                                                                                                                                                                                                                                                                                                                                                                                                                                                                                                                                                                                                                                                                                                                                                                                                                                                                                                                                            |      |  |
| 13.08.2012  | 18:45:00 | 0,009            | 256.144        | 12,86                | 51,06                | 294,45                                                                                                                                                                                                                                                                                                                                                                                                                                                                                                                                                                                                                                                                                                                                                                                                                                                                                                                                                                                                                                                                                                                                                                                                                                                                                                                                                                                                                                                                                                                                                                                                                                                                                                                                                                                                                                                                             |      |  |
| 13.08.2012  | 19:00:00 | 0,009            | 244.924        | 12,93                | 50,57                | 934,91                                                                                                                                                                                                                                                                                                                                                                                                                                                                                                                                                                                                                                                                                                                                                                                                                                                                                                                                                                                                                                                                                                                                                                                                                                                                                                                                                                                                                                                                                                                                                                                                                                                                                                                                                                                                                                                                             |      |  |
| 13.08.2012  | 19:15:00 | 0,009            | 281.983        | 14,36                | 46,68                | 1143,51                                                                                                                                                                                                                                                                                                                                                                                                                                                                                                                                                                                                                                                                                                                                                                                                                                                                                                                                                                                                                                                                                                                                                                                                                                                                                                                                                                                                                                                                                                                                                                                                                                                                                                                                                                                                                                                                            |      |  |
| 13.08.2012  | 19:30:00 | 0,009            | 269.286        | 14,37                | 44,10                | 1105,36                                                                                                                                                                                                                                                                                                                                                                                                                                                                                                                                                                                                                                                                                                                                                                                                                                                                                                                                                                                                                                                                                                                                                                                                                                                                                                                                                                                                                                                                                                                                                                                                                                                                                                                                                                                                                                                                            |      |  |
| 13.08.2012  | 19:45:00 | 0,009            | 261.476        | 14,02                | 43,93                | 390,99                                                                                                                                                                                                                                                                                                                                                                                                                                                                                                                                                                                                                                                                                                                                                                                                                                                                                                                                                                                                                                                                                                                                                                                                                                                                                                                                                                                                                                                                                                                                                                                                                                                                                                                                                                                                                                                                             |      |  |
| 13.08.2012  | 20:00:00 | 0,009            | 279.825        | 14,40                | 44,97                | 214,34                                                                                                                                                                                                                                                                                                                                                                                                                                                                                                                                                                                                                                                                                                                                                                                                                                                                                                                                                                                                                                                                                                                                                                                                                                                                                                                                                                                                                                                                                                                                                                                                                                                                                                                                                                                                                                                                             |      |  |
| 13.08.2012  | 20:15:00 | 0,009            | 263.843        | 14,02                | 45,36                | 273,59                                                                                                                                                                                                                                                                                                                                                                                                                                                                                                                                                                                                                                                                                                                                                                                                                                                                                                                                                                                                                                                                                                                                                                                                                                                                                                                                                                                                                                                                                                                                                                                                                                                                                                                                                                                                                                                                             |      |  |
| 13.08.2012  | 20:30:00 | 0,009            | 277.319        | 13,74                | 46,16                | 1047,28                                                                                                                                                                                                                                                                                                                                                                                                                                                                                                                                                                                                                                                                                                                                                                                                                                                                                                                                                                                                                                                                                                                                                                                                                                                                                                                                                                                                                                                                                                                                                                                                                                                                                                                                                                                                                                                                            |      |  |
| 13.08.2012  | 20:45:00 | 0,009            | 263.690        | 13,14                | 47,63                | 192,09                                                                                                                                                                                                                                                                                                                                                                                                                                                                                                                                                                                                                                                                                                                                                                                                                                                                                                                                                                                                                                                                                                                                                                                                                                                                                                                                                                                                                                                                                                                                                                                                                                                                                                                                                                                                                                                                             |      |  |
| 13.08.2012  | 21:00:00 | 0,009            | 247.610        | 13,49                | 46,90                | 976,87                                                                                                                                                                                                                                                                                                                                                                                                                                                                                                                                                                                                                                                                                                                                                                                                                                                                                                                                                                                                                                                                                                                                                                                                                                                                                                                                                                                                                                                                                                                                                                                                                                                                                                                                                                                                                                                                             |      |  |
| 13.08.2012  | 21:15:00 | 0,009            | 267.672        | 13,14                | 46,39                | 856,20                                                                                                                                                                                                                                                                                                                                                                                                                                                                                                                                                                                                                                                                                                                                                                                                                                                                                                                                                                                                                                                                                                                                                                                                                                                                                                                                                                                                                                                                                                                                                                                                                                                                                                                                                                                                                                                                             |      |  |
| 13.08.2012  | 21:30:00 | 0,009            | 251.898        | 15,97                | 42,53                | 238,54                                                                                                                                                                                                                                                                                                                                                                                                                                                                                                                                                                                                                                                                                                                                                                                                                                                                                                                                                                                                                                                                                                                                                                                                                                                                                                                                                                                                                                                                                                                                                                                                                                                                                                                                                                                                                                                                             |      |  |
| 13.08.2012  | 21:45:00 | 0,009            | 262.075        | 13,01                | 47,67                | 583,86                                                                                                                                                                                                                                                                                                                                                                                                                                                                                                                                                                                                                                                                                                                                                                                                                                                                                                                                                                                                                                                                                                                                                                                                                                                                                                                                                                                                                                                                                                                                                                                                                                                                                                                                                                                                                                                                             |      |  |
| 13.08.2012  | 22:00:00 | 0,009            | 267.477        | 14,33                | 45,39                |                                                                                                                                                                                                                                                                                                                                                                                                                                                                                                                                                                                                                                                                                                                                                                                                                                                                                                                                                                                                                                                                                                                                                                                                                                                                                                                                                                                                                                                                                                                                                                                                                                                                                                                                                                                                                                                                                    |      |  |
| 10 00 00 10 | 00 15 00 | 0.000            | 000 010        | 1.00                 | 15.05                |                                                                                                                                                                                                                                                                                                                                                                                                                                                                                                                                                                                                                                                                                                                                                                                                                                                                                                                                                                                                                                                                                                                                                                                                                                                                                                                                                                                                                                                                                                                                                                                                                                                                                                                                                                                                                                                                                    |      |  |

## Passu Ghar: Rainfall Data 2010 - Need of Correction-Procedure

| Rain data |      |           |
|-----------|------|-----------|
| Date      | Time | Rain (mm) |
| 7.5.2010  | 2:42 | 0,1       |
| 7.5.2010  | 2:50 | 0,1       |
| 7.5.2010  | 3:00 | 0,1       |
| 7.5.2010  | 3:04 | 0,1       |
| 7.5.2010  | 3:10 | 0,1       |
| 7.5.2010  | 3:17 | 0,1       |
| 7.5.2010  | 3:39 | 0,1       |
| 7.5.2010  | 3:48 | 0,1       |
| 7.5.2010  | 3:57 | 0,1       |
| 7.5.2010  | 4:08 | 0,1       |
| 7.5.2010  | 4:40 | 0,1       |
| 7.5.2010  | 5:47 | 0,1       |
| 7.5.2010  | 6:06 | 0,1       |
| 7.5.2010  | 6:14 | 0,1       |
| 7.5.2010  | 6:35 | 0,1       |
| 7.5.2010  | 6:43 | 0,1       |
| 7.5.2010  | 6:48 | 0,1       |
| 7.5.2010  | 6:54 | 0,1       |
| 7.5.2010  | 6:58 | 0,1       |
| 7.5.2010  | 7:02 | 0,1       |
| 7.5.2010  | 7:06 | 0,1       |
| 7.5.2010  | 7:09 | 0,1       |
| 7.5.2010  | 7:13 | 0,1       |
| 7.5.2010  | 7:18 | 0,1       |
| 7.5.2010  | 7:21 | 0,1       |
| 7.5.2010  | 7:26 | 0,1       |
| 7.5.2010  | 7:29 | 0,1       |
| 7 5 0040  | 7.05 | 0.4       |