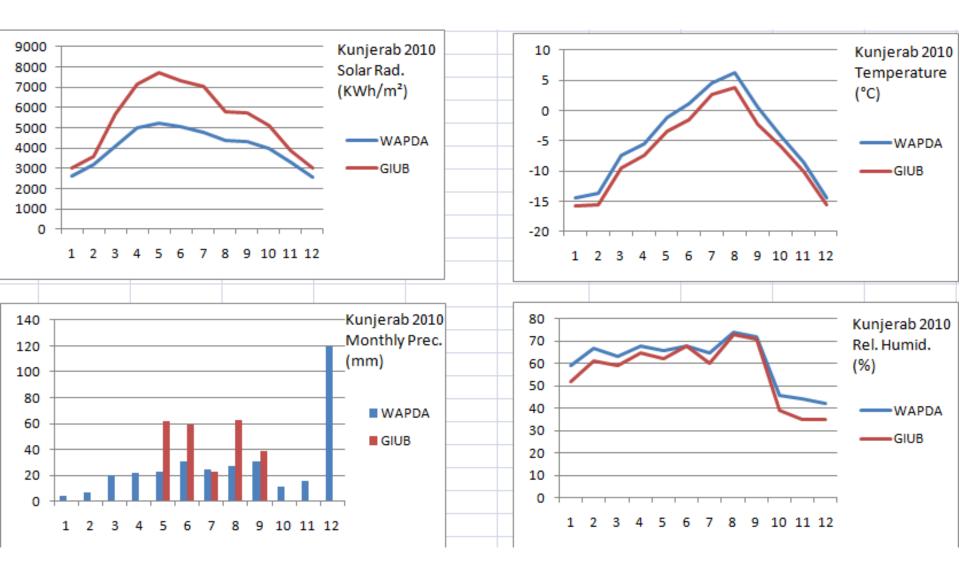

## Kunjerab 2010: Comparison of selected monthly data of the WAPDA and GIUB Stations

Draft: M.Winiger, 2014