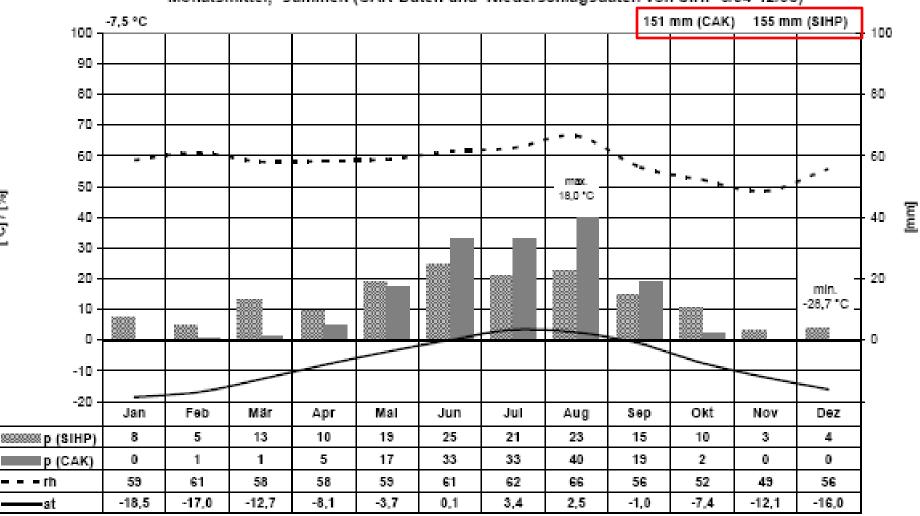

Station Kunjerab, 4750m, (35°51'N 75°25'E), Klimagang (Feuchte, Lufttemperatur, Niederschlag) - Monatsmittel, -summen (CAK-Daten und Niederschlagsdaten von SIHP 6/94-12/98) -

Messzelfraum 8/1993-9/2009