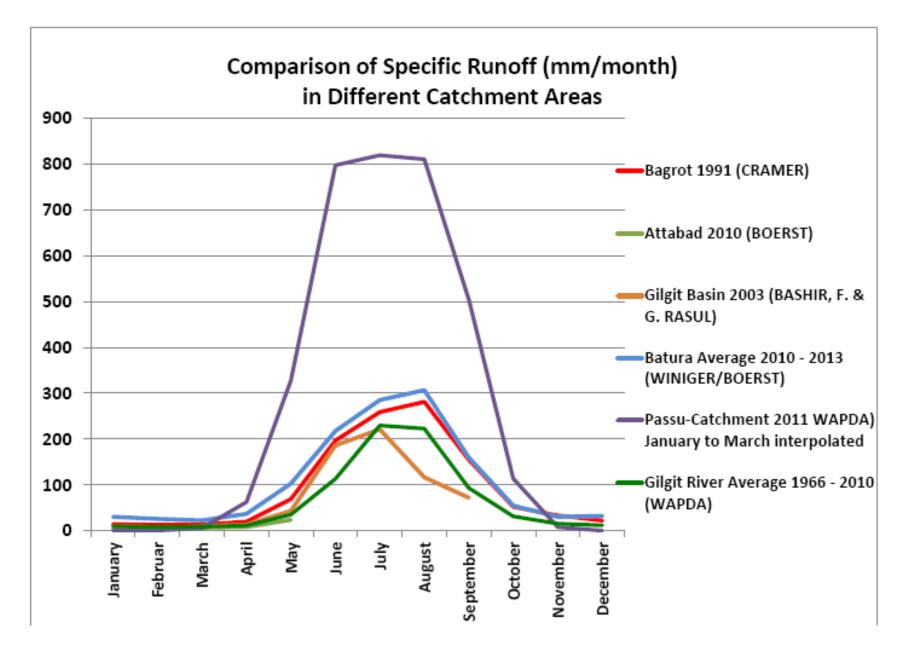

24.01.2011 | 15:15:40 | 0,1 |
| 24.01.2011 | 16:15:40 | 0,1 |
| 24.01.2011 | 17:15:40 | 0,1 |
| 24.01.2011 | 18:15:40 | 0,1 |
| 24.01.2011 | 19:15:40 | 0,1 |
| 24.01.2011 | 20:15:40 | 0,1 |
| 24.01.2011 | 21:15:40 | 0,1 |
| 24.01.2011 | 22:15:40 | 0,1 |
| 24.01.2011 | 23:15:40 | 0,1 |
| 25.01.2011 | 00:15:40 | 0,1 |
| 25.01.2011 | 01:15:40 | 0,1 |
| 25.01.2011 | 02:15:40 | 0,1 |
| 25.01.2011 | 03:15:40 | 0,1 |
| 25.01.2011 | 04:15:40 | 0,1 |
| 25.01.2011 | 05:15:40 | 0,1 |
| 25.01.2011 | 06:15:40 | 0,1 |
| 25.01.2011 | 07:15:40 | 0,1 |
| 25.01.2011 | 08:15:40 | 0,1 |
| 25.01.2011 | 09:15:40 | 0,1 |
| 25.01.2011 | 10:15:40 | 0,1 |
| 25.01.2011 | 11:15:40 | 0,1 |
| 25.01.2011 | 12:15:40 | 0,1 |
| 25.01.2011 | 13:15:40 | 0,1 |
| 25.01.2011 | 14:15:40 | 0,1 |
| 25.01.2011 | 15:15:40 | 0,1 |