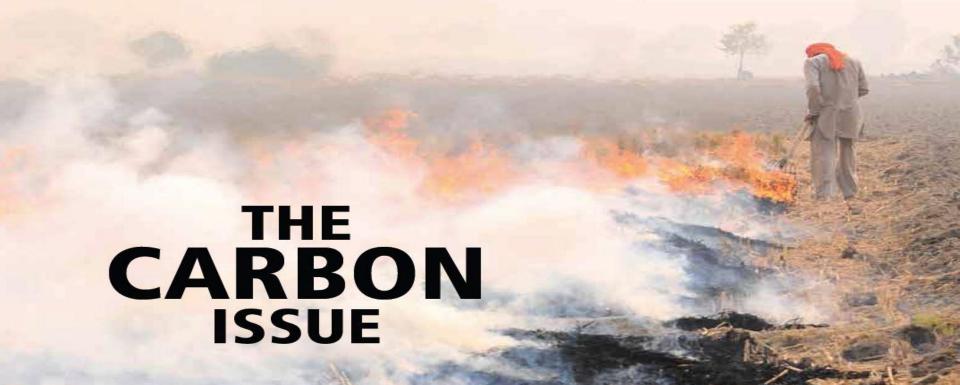

#### Designing local solutions to address SANDEE **Global Problems**

Priya Shyamsundar, 30th IGBP SC Meeting

Black carbon threatens glaciers, agriculture and health in South Asia