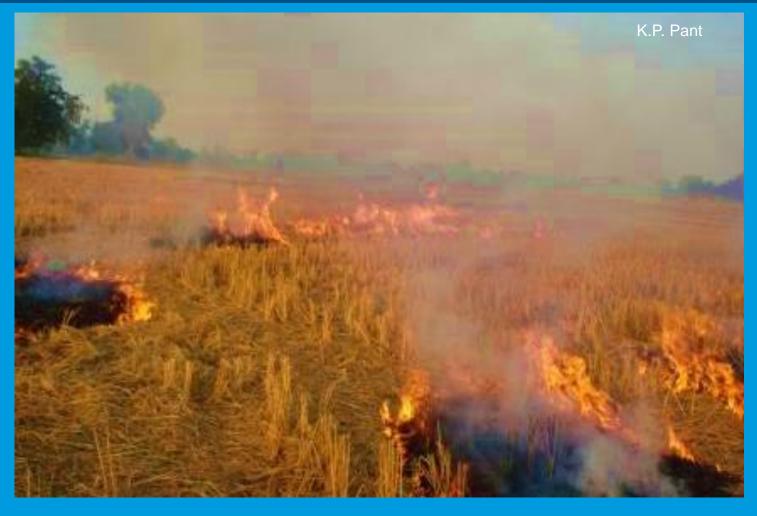

#### Designing local solutions to address SANDEE **Global Problems**

Priya Shyamsundar, 30th IGBP SC Meeting

Black carbon threatens glaciers, agriculture and health in South Asia